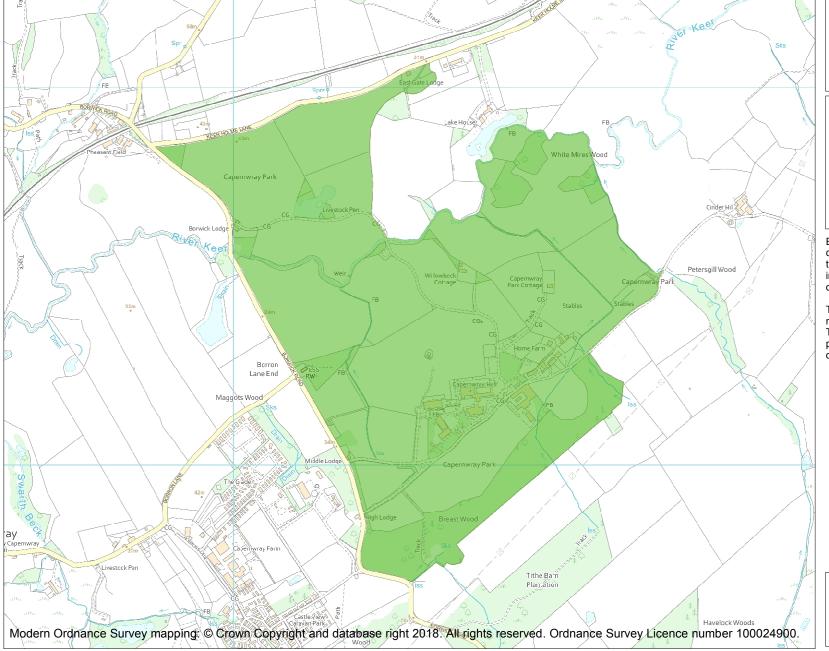

This is an A4 sized map and should be printed full size at A4 with no page scaling set.

Name: CAPERNWRAY HALL

Heritage Category:

Park and Garden

List Entry No :

1000945

Grade:

County: Lancashire

District: Lancaster

Parish: Over Kellet, Borwick, Arkholme-

with-Cawood

Each official record of a registered garden or other land contains a map. The map here has been translated from the official map and that process may have introduced inaccuracies. Copies of maps that form part of the official record can be obtained from Historic England.

This map was delivered electronically and when printed may not be to scale and may be subject to distortions. The map and grid references are for identification purposes only and must be read in conjunction with other information in the record.

**List Entry NGR**: SD 54467 72145

**Map Scale:** 1:10000

Print Date: 3 July 2024

HistoricEngland.org.uk